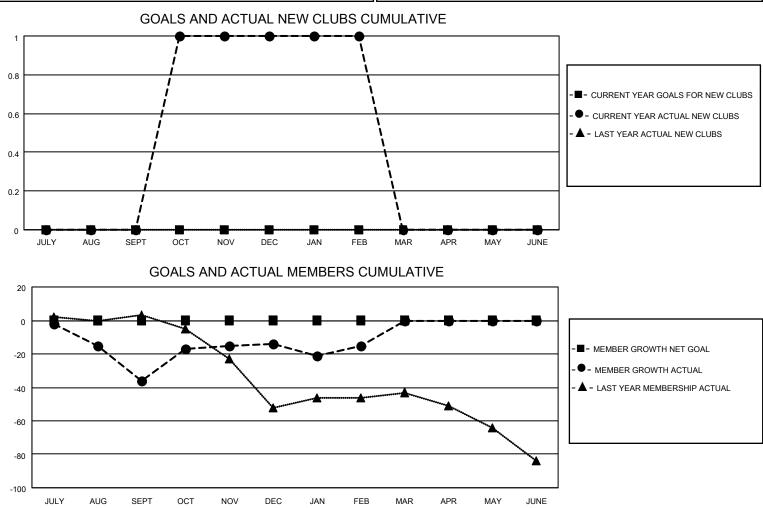

## LOCATION NEVADA

District 46

Results as of: 2/28/2021

| Clubs                 |               |           |               | Members               |                         |                         |                                                    |  |
|-----------------------|---------------|-----------|---------------|-----------------------|-------------------------|-------------------------|----------------------------------------------------|--|
| RESULTS FOR 2020-2021 |               |           |               | RESULTS FOR 2020-2021 |                         |                         |                                                    |  |
| QUARTER               | NEW CLUB GOAL | NEW CLUBS | DROPPED CLUBS | QUARTER MEM           | IBER GROWTH NET<br>GOAL | MEMBER GROWTH<br>ACTUAL | DROPPED<br>MEMBERS ACTUAL<br>(including transfers) |  |
| JULY/AUG/SEPT         | 0             | 0         | 0             | JULY/AUG/SEPT         | 0                       | 27                      | 61                                                 |  |
| OCT/NOV/DEC           | 0             | 1         | 1             | OCT/NOV/DEC           | 0                       | 66                      | 39                                                 |  |
| JAN/FEB/MAR           | 0             | 0         | 0             | JAN/FEB/MAR           | 0                       | 22                      | 22                                                 |  |
| APR/MAY/JUNE          | 0             | 0         | 0             | APR/MAY/JUNE          | 0                       | 0                       | 0                                                  |  |